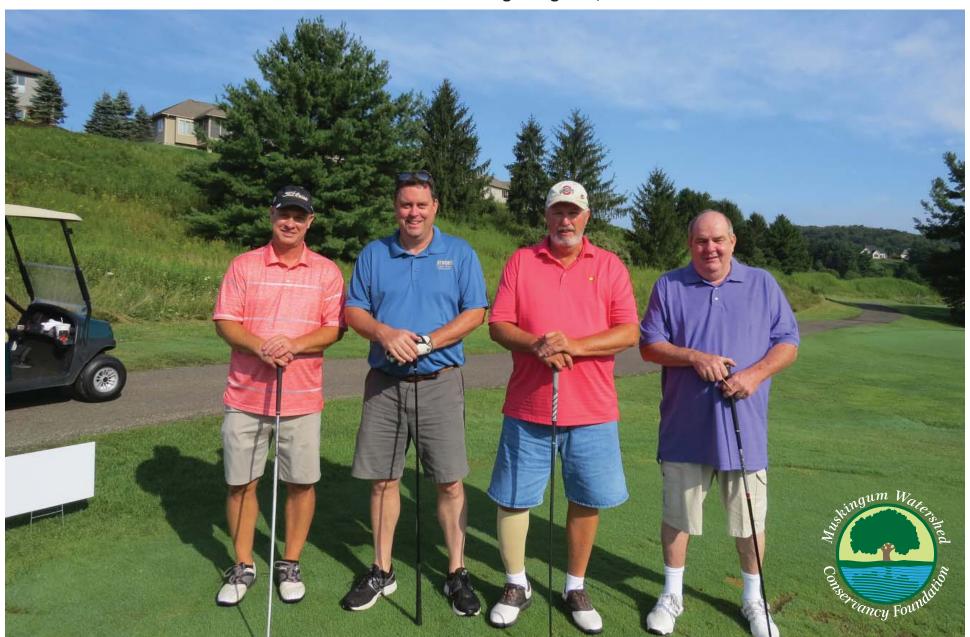

### The Winners

FIRST PLACE
Team WesBanco
With a score of 54 (18 under par)

THIRD PLACE
Team AECOM
In a tie-breaker with a
score of 58 (14 under par)

SECOND PLACE
Team ms consultants
In a tie-breaker with a
score of 58 (14 under par)

## U.S. Geological Survey Muskingum Watershed Conservancy Foundation