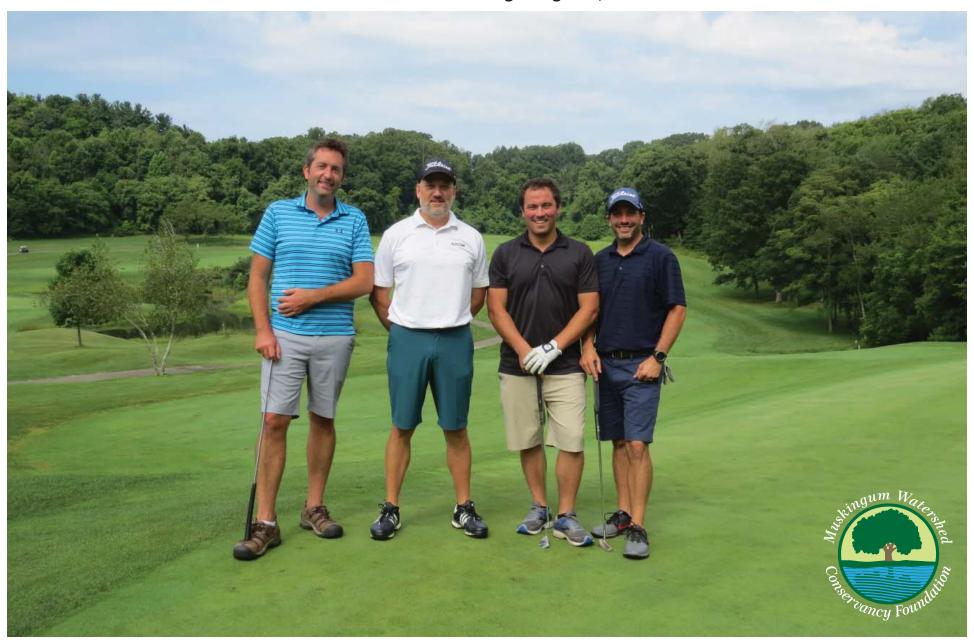

### The Winners

FIRST PLACE
Team WesBanco
With a score of 54 (18 under par)

THIRD PLACE
Team AECOM
In a tie-breaker with a
score of 58 (14 under par)

SECOND PLACE
Team ms consultants
In a tie-breaker with a
score of 58 (14 under par)

### **AECOM**

## ms consultants, inc. Muskingum Watershed Conservancy Foundation